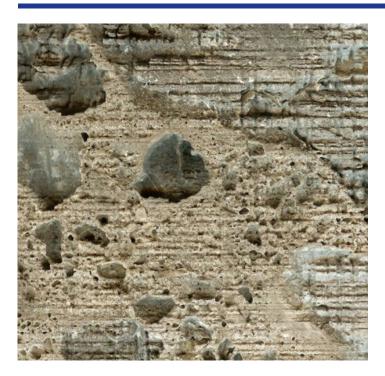

## **ORIGIN** Europe

**STONE** Monogenic Dolomitic Breccia

**CHARACTERISTICS** Light to Medium Gray background with small to medium sized agglomerate forms, remiscent of Breccia-like forms.

**SIZE** 3/8" (1cm), 1/2" (1.2cm), 3/4" (2cm), 1 1/4" (3cm)